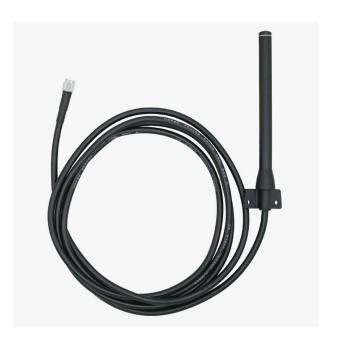

## Includes:

 1 x vehicle mount LR/XLR Antenna with 2m cable and SMA connector

More info about the product!

Vehicle Mount LR/XLR Antenna has several different configurations to provide you with flexibility:

## **Description**

Waterproof IP67 antenna for easy vehicle installation.

Includes 2 meter low loss cable with SMA termination for direct connection with our LR/XLR radios.