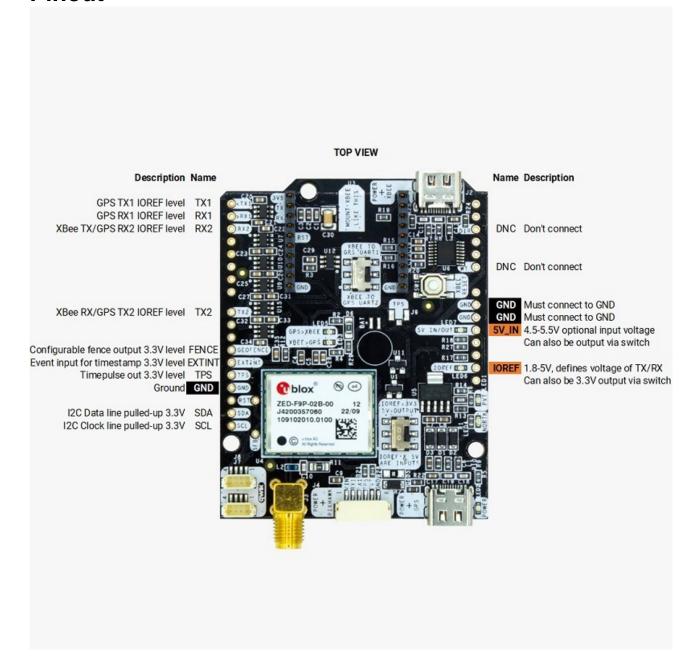

## **Pinout**

simpleRTK2B - 4G NTRIP Starter Kit includes free basic technical support. Contact info@ardusimple.com for more information.

Data and descriptions in this document are subject to change without notice. Product photos and pictures are for illustration purposes only and may differ from the real product appearance.