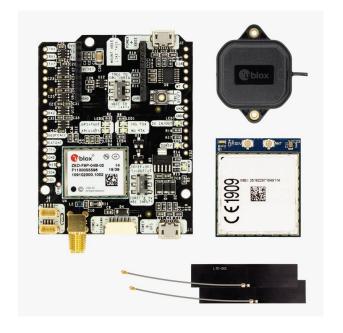

### Includes:

- 1 simpleRTK2B Pro board (ZED-F9P)
- Free PointPerfect RTK-SSR corrections until 2024
- 1 u-blox GNSS Multiband antenna ANN-MB-00 (IP67)
- 1 4G NTRIP Master (4G radio module with NTRIP client) including 2 units 4G antennas with integrated cable

The Ardusimple simpleRTK2B - 4G NTRIP Starter Kit, in any area with cellphone coverage, is able to do autonomously:

- NTRIP Client (to get corrections from your preferred correction service)
- NTRIP Server (to send your base corrections to a NTRIP caster like RTK2go.com)
- TCP socket client (to send position or any other message to your server)
- PointPerfect Client (This product has free RTK-SSR corrections until 31/12/2024.
  Later if you want you can get a subscription starting at only \$3.90 for 60 hours)

### Good to know:

- You will need a SIM card with internet access capabilities to use this product (MicroSIM form factor)
- Compatible with u-blox Thingstream PointPerfect augmentation service
- This product has free corrections until 31/12/2024