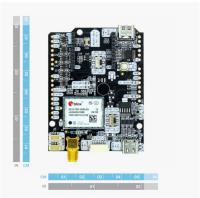

### Includes:

- 1 simpleRTK2B Pro board (ZED-F9P)
- Free PointPerfect RTK-SSR corrections until 2024
- 1 u-blox GNSS Multiband antenna ANN-MB-00 (IP67)
- 1 4G NTRIP Master (4G radio module with NTRIP client) including 2 units 4G antennas with integrated cable

## **Pinout**

simpleRTK2B - 4G NTRIP Starter Kit includes free basic technical support. Contact info@ardusimple.com for more information.

Data and descriptions in this document are subject to change without notice. Product photos and pictures are for illustration purposes only and may differ from the real product appearance.