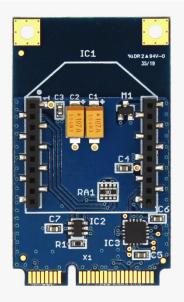

## mPCIe Carrier Board for XBee Plugins

Includes: – XBee to mPCIe adapter

More info about the product!

mPCIe Carrier Board for XBee Plugins SKU is: AS-ADP-XBEE-TO-MPCIE-00

Get a discounted bulk price on this product for orders of 50 units or more. Contact us at info@ardusimple.com to get a quote.

## Description

This adapter board:

- Connects any XBee device UART lines (pins 2 & 3) to USB lines of the mPCIe bus via an FTDI converter. XBee device is powered via pins 1 (PWR) and 10 (GND).
- Powers your XBee device directly from your mPCIe bus