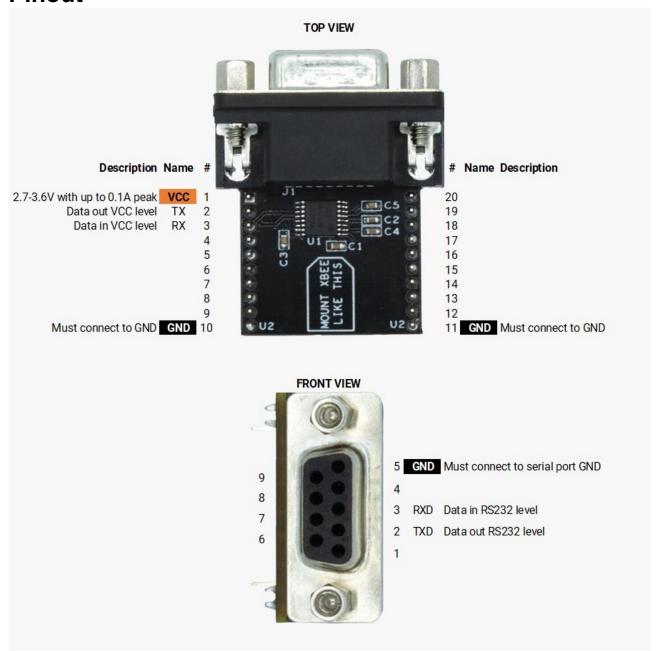

#### **Pinout**

RS232 plugin includes free basic technical support. Contact info@ardusimple.com for more information.

Data and descriptions in this document are subject to change without notice. Product photos and pictures are for illustration purposes only and may differ from the real product appearance.