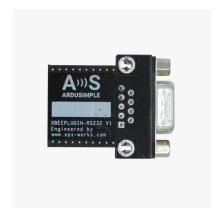

# RS232 plugin

#### Includes:

- XBee socket to RS232 adapter

More info about the product!

RS232 plugin SKU is: AS-XBEE-RS232-DB9F-00

Get a discounted bulk price on this product for orders of 50 units or more. Contact us at info@ardusimple.com to get a quote.

### **Description**

Add RS232 functionality to any ArduSimple product with XBee socket.

Or convert any XBee socket into RS232 with DB9 female connector.