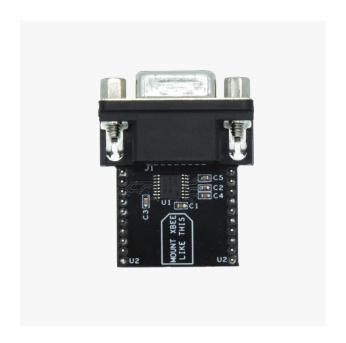

# RS232 plugin

#### Includes:

- XBee socket to RS232 adapter

More info about the product!

RS232 plugin SKU is: AS-XBEE-RS232-DB9F-00

Get a discounted bulk price on this product for orders of 50 units or more. Contact us at info@ardusimple.com to get a quote.

### **Description**

Add RS232 functionality to any ArduSimple product with XBee socket.

Or convert any XBee socket into RS232 with DB9 female connector.