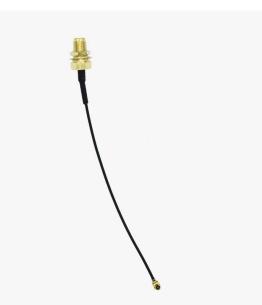

## uFL to SMA antenna cable

Includes:

- 1 x cable with uFL (IPEX) to SMA female (panel mount and aerial) connector of 10-15 centimeters

More info about the product!

uFL to SMA antenna cable SKU is: AS-CAB-UFL-0M1-SMAF-00

## Description

Do you want to connect an external antenna to our simpleRTK2B-mPCIe or to 4G NTRIP Client? Get this cable and it will be plug and play.

Good to know:

- Compatible with simpleRTK2B-mPCIe and 4G NTRIP Client
- Compatible with all simpleANT2B antennas
- uFL is also called IPEX connector by other vendors