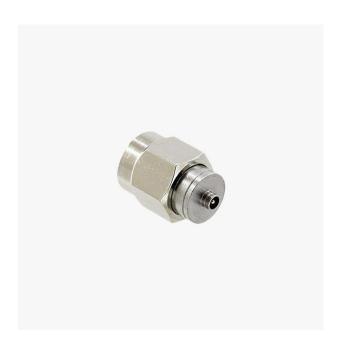

# SMA to uFL adapter

#### Includes:

- 1 x adapter with SMA (panel mount and aerial) to uFL (IPEX)

More info about the product!

SMA to uFL adapter SKU is: AS-CAB-SMA-0M0-UFL-00

Get a discounted bulk price on this product for orders of 50 units or more. Contact us at info@ardusimple.com to get a quote.

## **Description**

Do you want to connect uFL pigtails or antennas to our products? Get this adapter and it will be plug and play.

#### Good to know:

- Compatible with all Ardusimple GNSS receivers and radio products with SMA connectors
- uFL is also called IPEX connector by other vendors