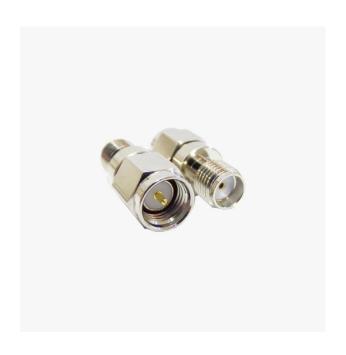

## SMA extender 1 centimeter

## Includes:

- 1 x adapter with SMA Male to SMA Female

More info about the product!

SMA extender 1 centimeter SKU is: AS-CAB-SMAM-1CM-SMAF-00

Get a discounted bulk price on this product for orders of 50 units or more. Contact us at info@ardusimple.com to get a quote.