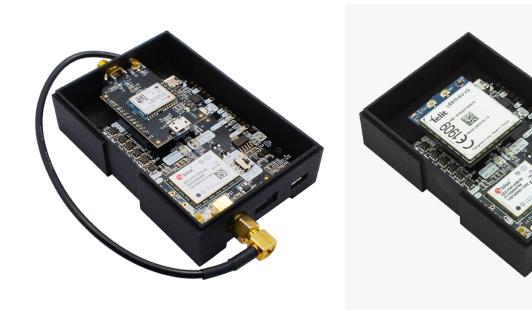

# RTK-SSR Receiver with PointPerfect (Internet or L-Band)

### Includes:

- simpleRTK2B Pro with ZED-F9P RTK receiver
- 1 year subscription to L-Band or Internet
  PointPerfect correction service
- 1 L-Band Point Perfect correction
  receiver or 4G NTRIP Master + 1 SIM
  Card with 1 year unlimited service
- 1 Calibrated Survey GNSS Tripleband +
  L-band antenna (IP67) or Survey GNSS
  Multiband antenna (IP66)
- 1 Magnetic stand for survey GNSS Multiband antenna
- 1 USB type C cable
- 1 Plastic Case
- Pre-configuration to send NMEA over JST-GH connector and USB at the same time