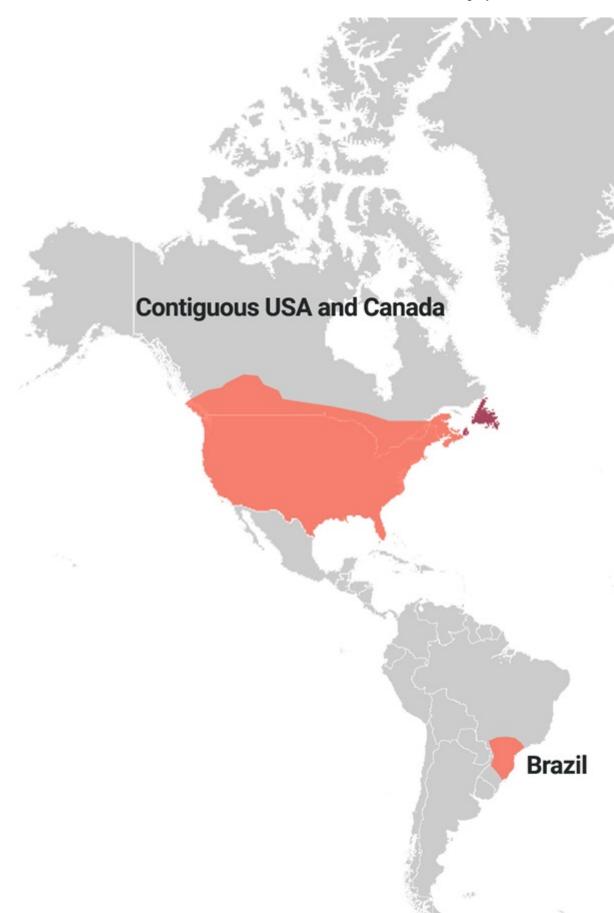

### Good to know:

- The price includes the hardware, 1 year unlimited PointPerfect augmentation service.
- Internet version will activate automatically during the first power up or 15 days after delivery, whichever happens first. If you use L-band option, please send us an email at info@ardusimple.com when you receive the package and we will activate the service for you.
- For the L-Band version, you will need to update the key every 28 to 56 days, you can find instructions here, the Internet version updates automatically the keys.
- You can use the device without limit for a full calendar year: 365 days @ 24h/day.
- When the date of the license period is close to expire, you will have the possibility to renew it at 365€/year.
- u-blox PointPerfect augmentation service coverage in all territory marked in orange and up to 20km from the coastline: