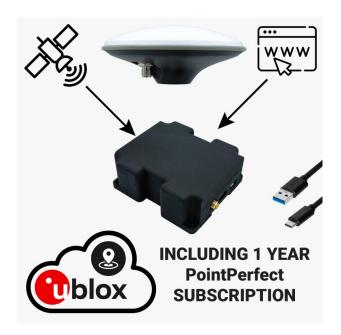

### Includes:

- simpleRTK2B Pro with ZED-F9P RTK receiver
- 1 year subscription to L-Band or Internet
  PointPerfect correction service
- 1 L-Band Point Perfect correction
  receiver or 4G NTRIP Master + 1 SIM
  Card with 1 year unlimited service
- 1 Calibrated Survey GNSS Tripleband +
  L-band antenna (IP67) or Survey GNSS
  Multiband antenna (IP66)
- 1 Magnetic stand for survey GNSS Multiband antenna
- 1 USB type C cable
- 1 Plastic Case
- Pre-configuration to send NMEA over JST-GH connector and USB at the same time

# **Description**

With RTK-SSR Receiver with PointPerfect (Internet or L-Band), you will be able to enjoy plug-and-play centimeter accuracy in Europe and continental North America from any area with cellphone coverage or satellite view.

Thanks to u-blox F9 RTK engine, Thingstream PointPerfect augmentation service and ArduSimple integration and pre-configuration, just power up, wait 1-2 minutes, and enjoy centimeter precision. If you use L-band option, please send us an email at info@ardusimple.com when you receive the package and we will activate the service.