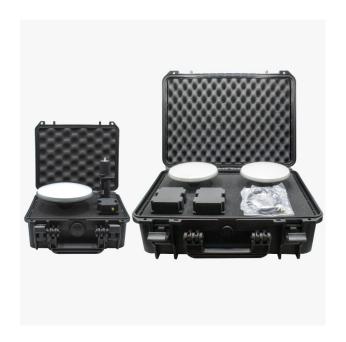

## **Description**

These cases will keep your valuable equipment safe from water, dust and impacts. It contains pre-cut high density foam cubes so you have complete flexibility to adapt it to your items, no tools are needed to customize the foam, you can remove them with your finger tips.

The small case can fit a survey antenna and a receiver (with its accessories) so it is ideal for most of our professional kits.

The large case can fit 2x survey antennas, 2x receivers, ... and is ideal for base-rover setups.

### Good to know:

- It's only the plastic case, includes the foam inside, but doesn't include electronics
- No need of tools to customize the foam inside (in the picture the foam cubes are intact, but you can remove them to fit your items)
- Easily lockable for secure transport