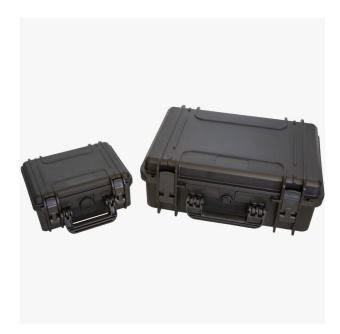

### Includes:

- Waterproof Transport Case IP67 (small or large)

More info about the product!

Waterproof Transport Case IP67 has several different configurations to provide you with flexibility:

| SKU            | Variation Name |
|----------------|----------------|
| AS-CASE-TR0-00 | Small          |
| AS-CASE-TR1-00 | Large          |

The small case can fit a survey antenna and a receiver (with its accessories) so it is ideal for most of our professional kits.

The large case can fit 2x survey antennas, 2x receivers, ... and is ideal for base-rover setups.