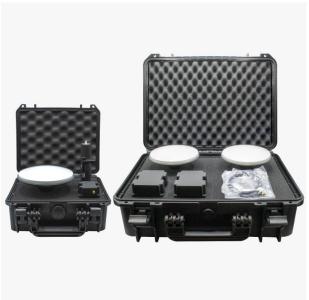

## **Description**

These cases will keep your valuable equipment safe from water, dust and impacts. It contains pre-cut high density foam cubes so you have complete flexibility to adapt it to your items, no tools are needed to customize the foam, you can remove them with your finger tips.

The small case can fit a survey antenna and a receiver (with its accessories) so it is ideal for most of our professional kits.

The large case can fit 2x survey antennas, 2x receivers, ... and is ideal for base-rover setups.

### Good to know:

- It's only the plastic case, includes the foam inside, but doesn't include electronics
- No need of tools to customize the foam inside (in the picture the foam cubes are intact, but you can remove them to fit your items)
- Easily lockable for secure transport