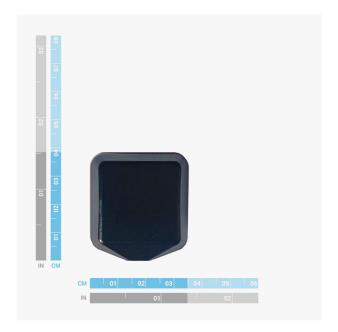

## **Description**

External L-band antenna with cover and IP65 protection.

### Good to know:

- Compatible with u-blox NEO-D9S and u-blox NEO-D9C. Also compatible with other L-band receivers in the market.
- For optimum performance place on top of a metallic surface with minimum 150 mm diameter.