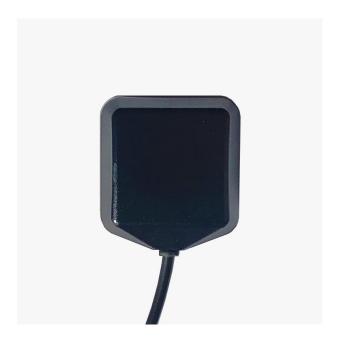

## **Description**

External L-band antenna with cover and IP65 protection.

### Good to know:

- Compatible with u-blox NEO-D9S and u-blox NEO-D9C. Also compatible with other L-band receivers in the market.
- For optimum performance place on top of a metallic surface with minimum 150 mm diameter.