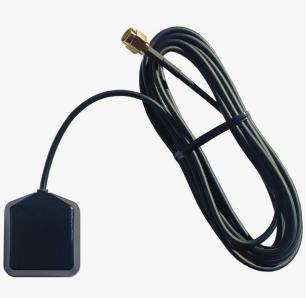

#### Includes:

 L-band external antenna with 3m cable and SMA Male connector

More info about the product!

L-band Magnetic Patch Antenna (IP65) SKU is: AS-ANT-MAGLB-L6-30SMA-00

Get a discounted bulk price on this product for orders of 50 units or more. Contact us at info@ardusimple.com to get a quote.