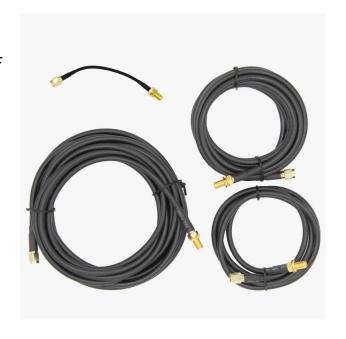

### Includes:

- 1 x Low loss antenna extender (RG58 RF cable) for SMA connectors (0.1m, 1m, 2.5m, 5m or 20m).

More info about the product!

SMA antenna RF cable extender has several different configurations to provide you with flexibility:

| SKU                     | Variation Name |
|-------------------------|----------------|
| AS-CAB-SMAF-20M-SMAM    | 20m            |
| AS-CAB-SMAF-0M1-SMAM    | 10cm           |
| AS-CAB-SMAF-1M-SMAM     | 1m             |
| AS-CAB-SMAF-2M5-SMAM-02 | 2.5m           |
| AS-CAB-SMAF-5M-SMAM-02  | 5m             |