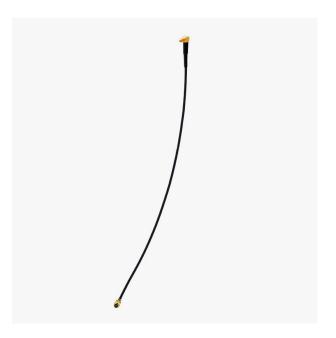

## uFL to MMCX antenna cable

## Includes:

- 1 x cable with uFL (IPEX) to MMCX male connector of 15 centimeters

More info about the product!

uFL to MMCX antenna cable SKU is: AS-CAB-UFL-0M15-MMCXM-00

Get a discounted bulk price on this product for orders of 50 units or more. Contact us at info@ardusimple.com to get a quote.

## **Description**

Do you want to connect an external antenna to our simpleRTK2B-SBC accessory with uFL? Get this cable and it will be plug and play.

## Good to know:

- Compatible with simpleRTK2B-SBC
- uFL is also called IPEX connector by other vendors

uFL to MMCX antenna cable includes free basic technical support. Contact info@ardusimple.com for more information.