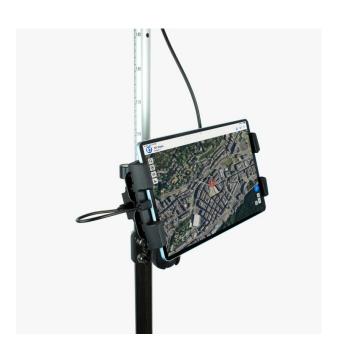

## **Tablet holder**

## **Description**

Robust tablet holder to attach your preferred tablet to a surveyor pole. This holder is 100% compatible with simpleRTK2B/3B/lite plastic cases that can be attached to it in different positions.