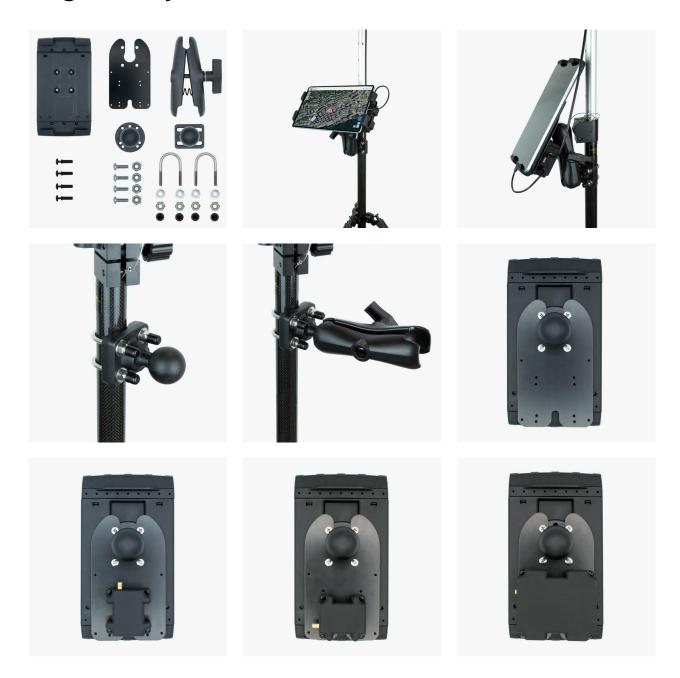

## Includes:

- Tablet holder for tablets between 19cm and 26cm length, including soft rubber pads to prevent the tablet to slip, ideal for harsh environments
- Metal sphere, "U" rods, washer and nuts to fix to the surveying pole
- Metal sphere, nuts and bolts to fix to the tablet holder
- Metal arm with hand actioned spring to position tablet holder as desired without any tools
- Custom plate to attach to the tablet holder
- 4 reusable plastic rivets to fix simpleRTK2B/3B/lite plastic cases to the tablet holder custom plate

## **Image Gallery**

Tablet holder includes free basic technical support. Contact info@ardusimple.com for more information.

Data and descriptions in this document are subject to change without notice. Product photos and pictures are for illustration purposes only and may differ from the real product appearance.