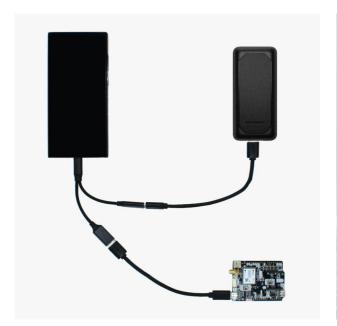

# **Description**

Tired that your USB OTG device is draining the battery of your phone? Use this cable to power your phone while using the USB OTG feature.

### Good to know:

- Compatible with all ArduSimple boards
- Not all devices are USB OTG compatible (old smartphones may not be compatible) so check that your device supports USB OTG before connecting it