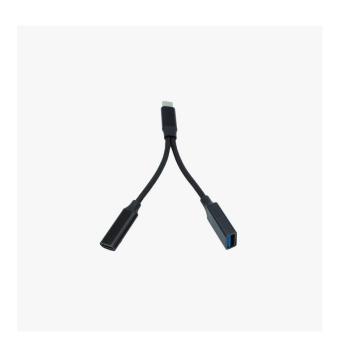

## Includes:

 1 x USB-C OTG cable with dual input for separate Power and USB device.

More info about the product!

USB-C on-the-go (OTG) with external USB-C power supply SKU is: AS-CAB-USBOTG-USBCUSBA-00

Get a discounted bulk price on this product for orders of 50 units or more. Contact us at info@ardusimple.com to get a quote.

# **Description**

Tired that your USB OTG device is draining the battery of your phone? Use this cable to power your phone while using the USB OTG feature.