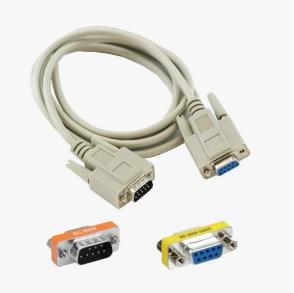

## **RS232 Cable Set**

Includes:

- 1x RS232 cable 1.8 meters long (DB9 Female to DB9 Male straight)

- 1x DB9 Male to Male Null Modem adapter

- 1x DB9 Female to Female straight

More info about the product!

RS232 Cable Set SKU is: AS-CAB-RS232SET-00

## Description

Tired of ordering RS232 cables and then having to spend time crossing wires? Get up a running fast with our set of RS232 cables for all DB9 combinations.

Good to know:

- Compatible with RS232 Carrier Board for XBee Plugins, RTCM Box