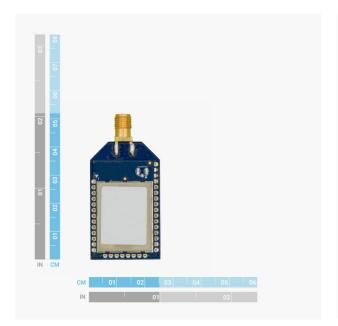

# **Description**

The eXtra Long Range version of our Radio Module. Based on Digi XBee PRO SX series, but on through hole format and with SMA connector. With a configuration optimized for sending RTK corrections over the air.