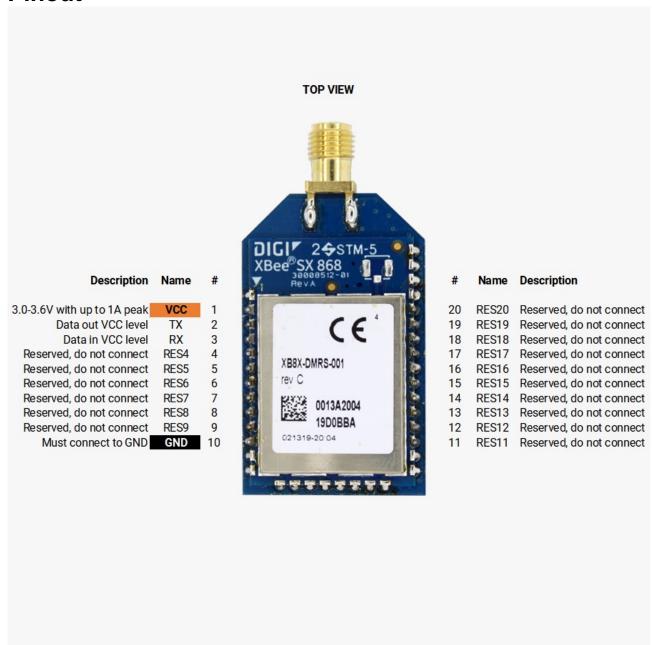

## **Pinout**

Radio module eXtra Long Range (XLR) includes free basic technical support. Contact info@ardusimple.com for more information.

Data and descriptions in this document are subject to change without notice. Product photos and pictures are for illustration purposes only and may differ from the real product appearance.