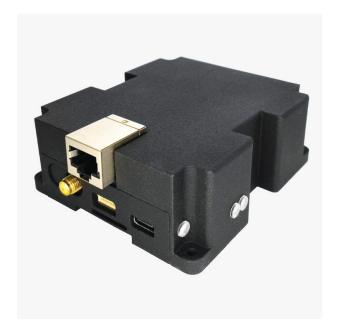

## **Description**

The ArduSimple RTK Base Station is a housed and ready to use full band full constellation GNSS receiver for 24/7 use. It's based on **Septentrio mosaic-X5** module and is designed to operate as a reference station for local RTK or CORS network densification.

## Good to know:

- This product is compatible but doesn't include <u>multiband GNSS antenna</u>, which is necessary to use the product.
- Compatible with existing CORS networks (Continuously Operating Reference Station)
- 868/916MHz radio module can be added as an option, contact us for custom radio integrations
- You will need a Windows PC for the initial configuration. After that the device is reachable via Ethernet from any PC.