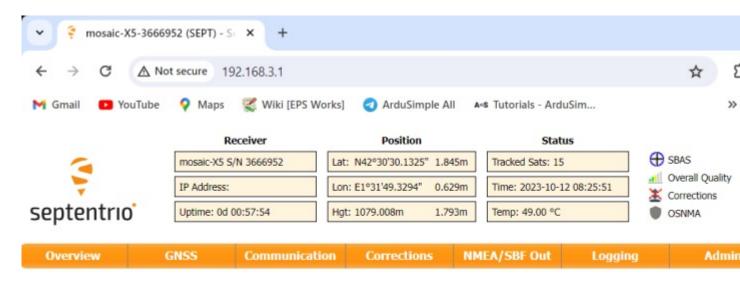

Compatible with basically any receiver:

- NMEA 0183, v2.3, v3.03, V4.0
- RINEX v2.x, v3.x
- RTCM v2.x, v3.x (MSM included)
- CMR v2.0
- Septentrio Binary Format (SBF)

Easy to configure and monitor thanks to its intuitive web app:

- Available both via USB and Ethernet, it allows you to monitor GNSS indicators and configure your base station and users