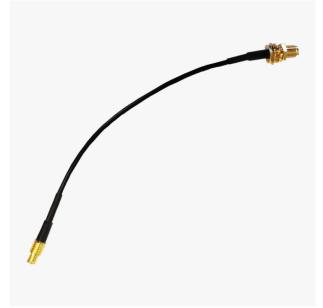

## MCX to SMA antenna cable

Includes:

- 1 x cable with MCX male to SMA female (panel mount and aerial) connector of 10-15 centimeters

More info about the product!

MCX to SMA antenna cable SKU is: AS-CAB-MCXM-0M1-SMAF-00

## Description

Do you want to connect ArduSimple GNSS antennas to your receiver with MCX conector? Simply use this cable to make the connection.

Good to know:

- Compatible with all ArduSimple GNSS antennas
- Compatible with Emlid Reach M2/M+ receivers